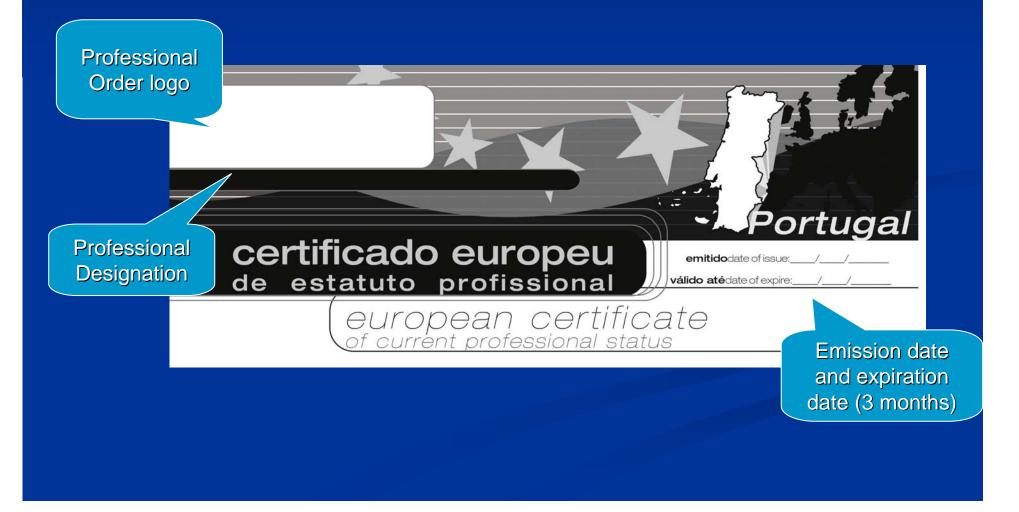

- Nurses
- Pharmacists
- Medical Doctors
- Dentist

| Person<br>Identification |                                                                    |                |
|--------------------------|--------------------------------------------------------------------|----------------|
| lon                      | nename (conforme carteira profissional/as on professional ID card) |                |
| BIID                     | card passaportepassport                                            |                |
| nún                      | nero de cédula profissional professional ID number                 |                |
| nac                      | ionalidadenationality                                              | Professional   |
| sex                      | ogender F M O data de nascimento date of birth                     | Identification |

#### Certificate of Current Professional Status