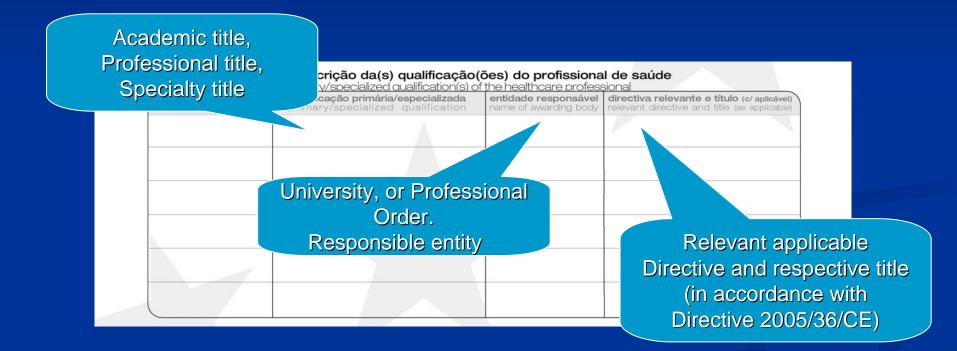

### **Quick Background**

2004 – Amsterdam

 2005 – Edinburg
European Consensus Conference
Edinburgh Agreement (finalised and agreed) European Template for a Certificate of Current Professional Status

- To establish a formal, legible and recognized mechanism of communication between competent authorities
- **To identify the health professional**
- To evidence academic and professional habilitations according to the applicable EU Directives
- To provide relevant professional data
- To provide information on current restrictions on an individual's right to practice, including interim suspension during an investigation

 Recognizing the fulfill of some academic diplomas to the EU Directives (on formation) Portuguese Version of the European Certificate of Current Professional Status

(we are preparing) a Common Template for: