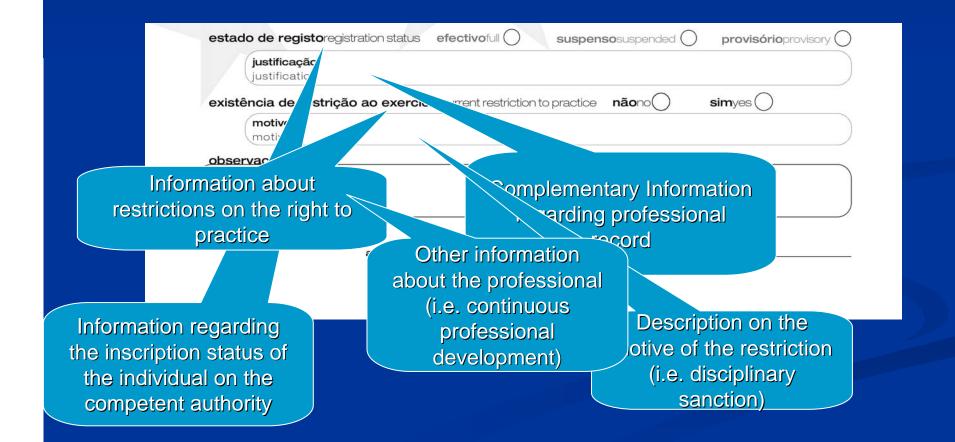

### **Quick Background**

2004 – Amsterdam

 2005 – Edinburg
European Consensus Conference
Edinburgh Agreement (finalised and agreed) European Template for a Certificate of Current Professional Status

- To establish a formal, legible and recognized mechanism of communication between competent authorities
- **To identify the health professional**
- To evidence academic and professional habilitations according to the applicable EU Directives
- To provide relevant professional data
- To provide information on current restrictions on an individual's right to practice, including interim suspension during an investigation

The Implementation in Portugal

Our concerns (nurses order)
The EU Directive has not yet came into force in Portugal

■ We find some problems in

 The criminal and disciplinary record (we request to our potential members)